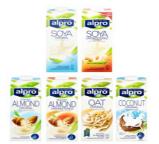

## **Speciality Milk**

| 'Alpro' Almond 1 Litre<br>FRESH<br>Unsweetened | £2.40 |
|------------------------------------------------|-------|
| 'Alpro' Soya 1 Litre<br>UHT<br>(Unsweetened)   | £1.85 |

| Lactofree milk 1 Litre<br><u>UHT</u><br>(Semi or Skimmed) | £1.85          |
|-----------------------------------------------------------|----------------|
| 'Oatly' Oat Milk 1 Litre<br>Original<br>or Barista        | £1.95<br>£2.10 |